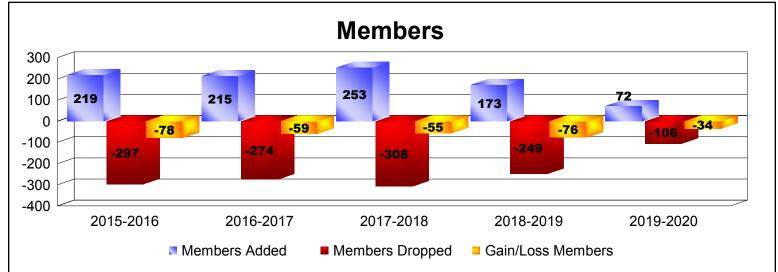

District C 2

As of December 2019 Cumulative

| Year      | New<br>Clubs | Dropped<br>Clubs | Gain/<br>Loss<br>Clubs | New<br>Members | Charter<br>Members | Reinstate<br>Members | Transfer<br>Members | Total<br>Member<br>Added | Total<br>Members<br>Dropped | Gain/<br>Loss<br>Members |
|-----------|--------------|------------------|------------------------|----------------|--------------------|----------------------|---------------------|--------------------------|-----------------------------|--------------------------|
| 2015-2016 | 1            | -2               | -1                     | 174            | 18                 | 5                    | 22                  | 219                      | -297                        | -78                      |
| 2016-2017 | 2            | -3               | -1                     | 150            | 48                 | 5                    | 12                  | 215                      | -274                        | -59                      |
| 2017-2018 | 1            | -2               | -1                     | 194            | 36                 | 6                    | 17                  | 253                      | -308                        | -55                      |
| 2018-2019 | 0            | -1               | -1                     | 143            | 6                  | 11                   | 13                  | 173                      | -249                        | -76                      |
| 2019-2020 | 0            | 0                | 0                      | 60             | 1                  | 6                    | 5                   | 72                       | -106                        | -34                      |
| Average   | 1            | -2               | -1                     | 144            | 22                 | 7                    | 14                  | 186                      | -247                        | -60                      |