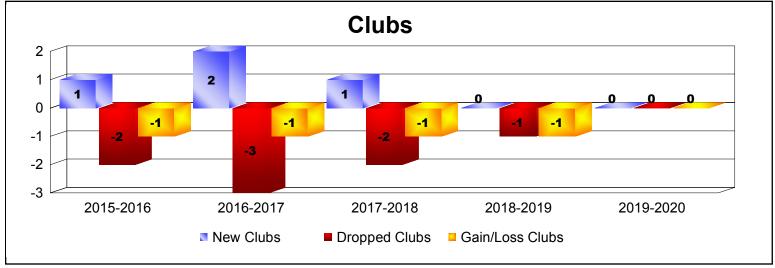

District C 2

As of December 2019 Cumulative

| Year      | New<br>Clubs | Dropped<br>Clubs | Gain/<br>Loss<br>Clubs | New<br>Members | Charter<br>Members | Reinstate<br>Members | Transfer<br>Members | Total<br>Member<br>Added | Total<br>Members<br>Dropped | Gain/<br>Loss<br>Members |
|-----------|--------------|------------------|------------------------|----------------|--------------------|----------------------|---------------------|--------------------------|-----------------------------|--------------------------|
| 2015-2016 | 1            | -2               | -1                     | 174            | 18                 | 5                    | 22                  | 219                      | -297                        | -78                      |
| 2016-2017 | 2            | -3               | -1                     | 150            | 48                 | 5                    | 12                  | 215                      | -274                        | -59                      |
| 2017-2018 | 1            | -2               | -1                     | 194            | 36                 | 6                    | 17                  | 253                      | -308                        | -55                      |
| 2018-2019 | 0            | -1               | -1                     | 143            | 6                  | 11                   | 13                  | 173                      | -249                        | -76                      |
| 2019-2020 | 0            | 0                | 0                      | 60             | 1                  | 6                    | 5                   | 72                       | -106                        | -34                      |
| Average   | 1            | -2               | -1                     | 144            | 22                 | 7                    | 14                  | 186                      | -247                        | -60                      |